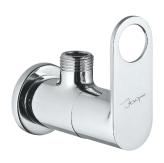

| Product Code                      | ORP-CHR-10053PM                                                                                                                                                                                                                                                                                                                                                                                             |
|-----------------------------------|-------------------------------------------------------------------------------------------------------------------------------------------------------------------------------------------------------------------------------------------------------------------------------------------------------------------------------------------------------------------------------------------------------------|
| Description                       | Wall Mounted Stop Valve for Douche Kit                                                                                                                                                                                                                                                                                                                                                                      |
| Flow Rate                         | 40.24 LPM @ 3 bar                                                                                                                                                                                                                                                                                                                                                                                           |
| Recommended<br>Water Pressure     | 0.5 Bar - 5 Bar                                                                                                                                                                                                                                                                                                                                                                                             |
| Brass Specification in Percentage | Brass Ingots as per IS:1264-1997 Cu (58.0-63.0), Sn (0.0-1.0), Pb (0.5-2.5), Ni (0.0-1.0), Al (0.2-0.8), Mn (0.0-0.5), Total Impurity (0.0-2.0), Zn (Remainder)  Brass Rod as per IS:319-1989 Cu (56.0-59.0), Pb (2.0-3.5), Fe (0.0-0.35), Total Impurity (0.0-0.7), Zn (Remainder)  Brass Sheets as per IS:410-1977 Cu (61.5-64.5), Pb (0.0-0.3), Fe (0.0-0.075), Total Impurity (0.0-0.6), Zn (Remainder) |
| Cartridge<br>Specification        | Fittings: Components have WRAS Approved for food grade conformity with Brass Housing and Spindle Life Cycle EN 200: 200,000 cycles (Standard) - 5.0 LAC Cycles as per EN 200*                                                                                                                                                                                                                               |
| Water Tightness                   | 16 bar (Pass)                                                                                                                                                                                                                                                                                                                                                                                               |
| Pressure Resistance               | 25 bar (Pass)                                                                                                                                                                                                                                                                                                                                                                                               |
| Finish                            | Plating: Nickel-10.0 micron Chromium-0.3 micron Salt Spray (500 hrs + Validated) Adhesion (Pass)                                                                                                                                                                                                                                                                                                            |
| Available Colour<br>Finishing     | Antique Bronze (ABR), Antique Copper (ACR), Black Chrome (BCH), Black Matt (BLM), Gold Dust (GDS), Full Gold (GLD), Graphite (GRF), Stainless Steel Finish (SSF) & White Matt (WHM)                                                                                                                                                                                                                         |