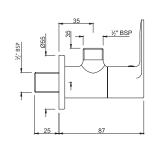

| Product Code                      | ORP-CHR-10053PM                                                                                                                                                                                                                                                                                                                                                                                             |
|-----------------------------------|-------------------------------------------------------------------------------------------------------------------------------------------------------------------------------------------------------------------------------------------------------------------------------------------------------------------------------------------------------------------------------------------------------------|
| Description                       | Wall Mounted Stop Valve for Douche Kit                                                                                                                                                                                                                                                                                                                                                                      |
| Flow Rate                         | 40.24 LPM @ 3 bar                                                                                                                                                                                                                                                                                                                                                                                           |
| Recommended<br>Water Pressure     | 0.5 Bar - 5 Bar                                                                                                                                                                                                                                                                                                                                                                                             |
| Brass Specification in Percentage | Brass Ingots as per IS:1264-1997 Cu (58.0-63.0), Sn (0.0-1.0), Pb (0.5-2.5), Ni (0.0-1.0), Al (0.2-0.8), Mn (0.0-0.5), Total Impurity (0.0-2.0), Zn (Remainder)  Brass Rod as per IS:319-1989 Cu (56.0-59.0), Pb (2.0-3.5), Fe (0.0-0.35), Total Impurity (0.0-0.7), Zn (Remainder)  Brass Sheets as per IS:410-1977 Cu (61.5-64.5), Pb (0.0-0.3), Fe (0.0-0.075), Total Impurity (0.0-0.6), Zn (Remainder) |
| Cartridge<br>Specification        | Fittings: Components have WRAS Approved for food grade conformity with Brass Housing and Spindle Life Cycle EN 200: 200,000 cycles (Standard) - 5.0 LAC Cycles as per EN 200*                                                                                                                                                                                                                               |
| Water Tightness                   | 16 bar (Pass)                                                                                                                                                                                                                                                                                                                                                                                               |
| Pressure Resistance               | 25 bar (Pass)                                                                                                                                                                                                                                                                                                                                                                                               |
| Finish                            | Plating: Nickel-10.0 micron Chromium-0.3 micron Salt Spray (500 hrs + Validated) Adhesion (Pass)                                                                                                                                                                                                                                                                                                            |
| Available Colour<br>Finishing     | Antique Bronze (ABR), Antique Copper (ACR), Black Chrome (BCH), Black Matt (BLM), Gold Dust (GDS), Full Gold (GLD), Graphite (GRF), Stainless Steel Finish (SSF) & White Matt (WHM)                                                                                                                                                                                                                         |